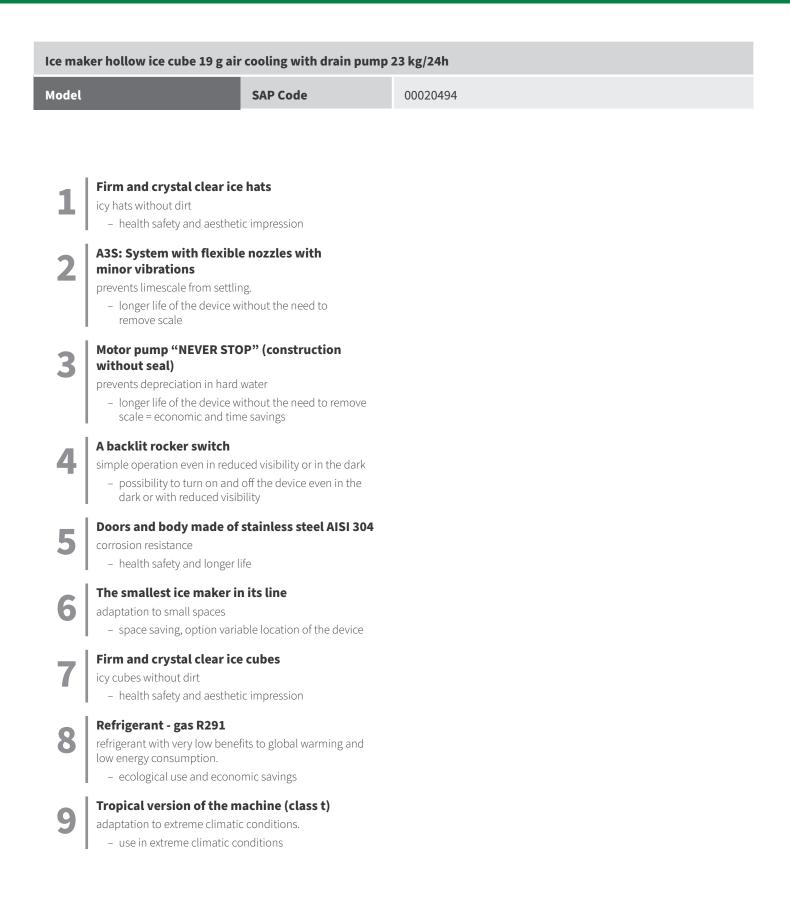

| 38    |  |

No

**Cooling type** 

**Drain pump** 

Water

Technical drawing



| Ice maker hollow ice cube 19 g air cooling with drain pump 23 kg/24h |              |          |  |
|----------------------------------------------------------------------|--------------|----------|--|
| Model                                                                | SAP Code     | 00020494 |  |
|                                                                      | 965          |          |  |
|                                                                      | entrada agur |          |  |

. 81

salida cable toma electrica

desagüe

8

166

**Product benefits** 





Technical parameters



| Model                                     | 00020404                                      |
|-------------------------------------------|-----------------------------------------------|
| Model SAP Code                            | 00020494                                      |
| <b>1. SAP Code:</b> 00020494              | <b>15. Material:</b><br>AISI 304              |
| 2. Net Width [mm]:                        | <pre>AISI 304</pre>                           |
| 350                                       | 16. Min ambient temperature [°C]: 10          |
| <b>3. Net Depth [mm]:</b><br>475          | <b>17. Max ambient temperature [°C]:</b> 43   |
| <b>4. Net Height [mm]:</b>                | <b>18. Production per day [kg]:</b>           |
| 593